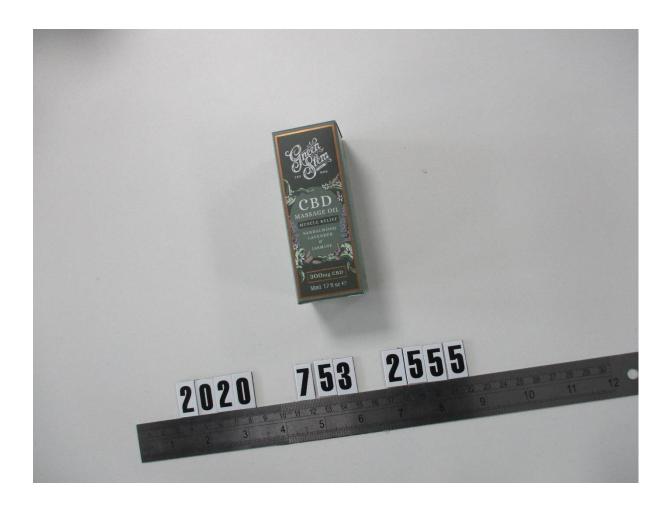

## **Laboratory Test Report**

| Page 1 of 2 | 53-2555        | Report Number: R-2020-753-2555 |
|-------------|----------------|--------------------------------|
|             | <b>33-2555</b> | Report Number: K-2020-753-2555 |

Prepared for: Vapouriz Ltd

Address: 7A Henley Business Park

Normandy Guildford Surrey GU3 2DX

Customer Sample Description: CBD Massage Oil - D305

**Eurofins Registration Number:** 8447 / 2020-753-2555

No. of samples: 1

## **Laboratory Test Report**

Report Number: R-2020-753-2555 Page 2 of 2

| Product Code | Product Description | Sample Number |
|--------------|---------------------|---------------|
| D305         | CBD Massage Oil     | 2020-753-2555 |